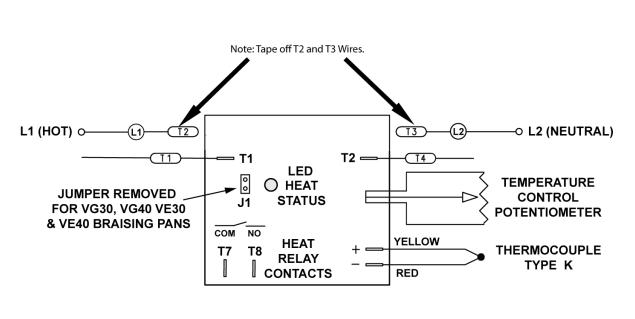

Used on VG30, VG40 VE30, and VE40 Braising Pans and K Series Kettles. Wiring has changed due to manufacturing changes to controller.

## TEMPERATURE CONTROLLER WIRING DIAGRAM

AI3670

## NOTICE

Fig. 1

Current controller replaces previous controller; each is wired differently.